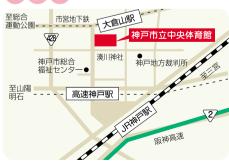

車椅子観覧席

喫煙所

【所在地】神戸市中央区楠町4-1-1 【電

車】地下鉄大倉山駅下車すぐ 神戸高速鉄道高速神戸駅から徒歩5分 JR神戸駅より徒歩10分